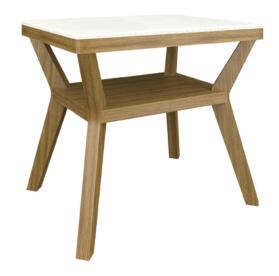

# Carrara II Occasional Tables

Kwalu's Carrara II occasional tables are a sophisticated, yet practical choice for common or waiting areas, lounges or lobbies. Angular legs give the Carrara II an architectural quality. The built-in shelf is perfect for holding magazines or books. This transitional collection includes a coffee, end and console table.

Model: CR2TBL0BY 27W 20D 24H