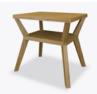

# Carrara II Occasional Tables

Kwalu's Carrara II occasional tables are a sophisticated, yet practical choice for common or waiting areas, lounges or lobbies. Angular legs give the Carrara II an architectural quality. The built-in shelf is perfect for holding magazines or books. This transitional collection includes a coffee, end and console table.

Model: CR2TBL0BY 27W 20D 24H