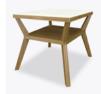

# Carrara II Occasional Tables

Kwalu's Carrara II occasional tables are a sophisticated, yet practical choice for common or waiting areas, lounges or lobbies. Angular legs give the Carrara II an architectural quality. The built-in shelf is perfect for holding magazines or books. This transitional collection includes a coffee, end and console table.

#### **Durable Finish**

Kwalu's proprietary finish doesn't have any of the drawbacks of wood. The finish is moisture impervious, easy to clean and maintenance-free.

Corian®/ Hanex®/ Krion®

Corian®/ Hanex®/ Krion® tops, 0.5" waterfall edged, are available only on the end tables of the collection.