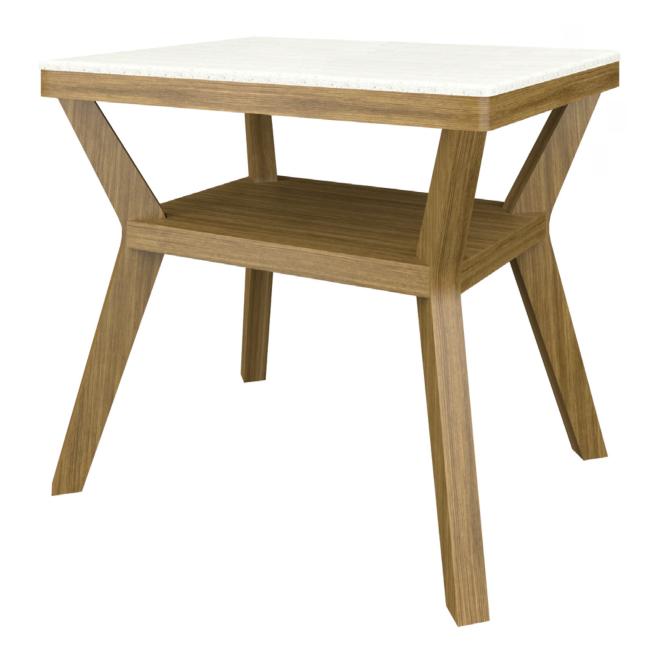

# Carrara II Occasional Tables

Kwalu's Carrara II occasional tables are a sophisticated, yet practical choice for common or waiting areas, lounges or lobbies. Angular legs give the Carrara II an architectural quality. The built-in shelf is perfect for holding magazines or books. This transitional collection includes a coffee, end and console table.

Model: CR2TBL0BY 27W 20D 24H

#### **Durable Finish**

Kwalu's proprietary finish doesn't have any of the drawbacks of wood. The finish is moisture impervious, easy to clean and maintenance-free.

Corian®/ Hanex®/ Krion®

Corian®/ Hanex®/ Krion® tops, 0.5" waterfall edged, are available only on the end tables of the collection.